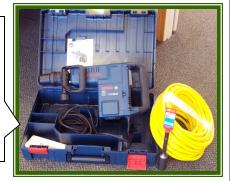

## Bosch Ground Rod Driver

\$100 refundable deposit

Refundable deposits apply!

STONE CO SOIL & WAT RENTAL **EQUIPMENT** 

108-B Cortney Lai Crane, MO 6563 Office Phone: 723-8

Fax: 723-8402 District Manager Melissa White