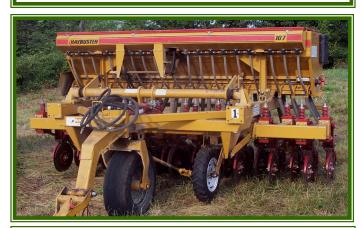

#### **NO-TILL DRILL**

7ft cool and warm season grass drill with legume box
10 ft cool and warm season grass drill with legume box
(2) 10ft cool season grass drill with legume box
\$10.00 per acre: 15 acre minimum charge