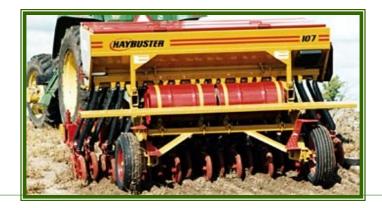

#### **NO-TILL DRILL**

7ft cool and warm season grass drill with legume box
10 ft cool and warm season grass drill with legume box
(2) 10ft cool season grass drill with legume box
\$10.00 per acre: 15 acre minimum charge