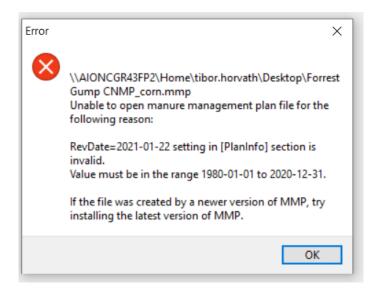

## Workaround the MMP date problem 01/22/2021

To open a saved MMP file that is not opening due to this error message:

Close the file and close MMP. Find the .mmp file, and open it with Notepad:

```
Forrest Gump CNMP_corn - Notepad
File Edit Format View Help
; Manure Management Plan file - do not modify.
[PlanInfo]
FileVers=1
Source=MMP 0.3.8.2
RevDate=2021-01-22
RevTime=17:03:34
TnitLookun=ms
InitDate=2017-10-20
SoilDate=2017-01-11
R2Db=\\AIONCGR43FP2\Home\tibor.horvath\Desktop\MS Example CNMP.gdb
R2Climate=climates\USA\Mississippi\Forrest County
R2SoilSurv=soils\SSURGO\Forrest County, Mississippi
PlanYears=1
Title=
Author=
Company=
```