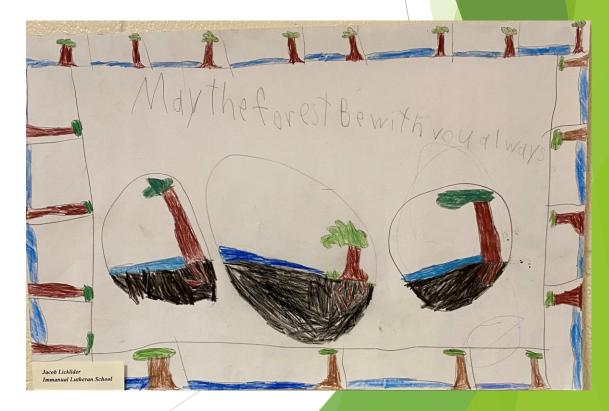

# 3<sup>rd</sup> grade winners

1<sup>st</sup> Place - Cora Hilkerbaumer, Immanuel Lutheran School 2<sup>nd</sup> Place - Jacob Licklider, Immanuel Lutheran School

#### Jacob Licklider, 2<sup>nd</sup> Place

L-R: 1<sup>st</sup> Place - Alexandra Leach, Immanuel Lutheran School

2<sup>nd</sup> Place - Tie - Alain Steele and Lillian Mertens, Hermann Middle School

3<sup>rd</sup> place - Lillian Azevedo, Hermann Middle