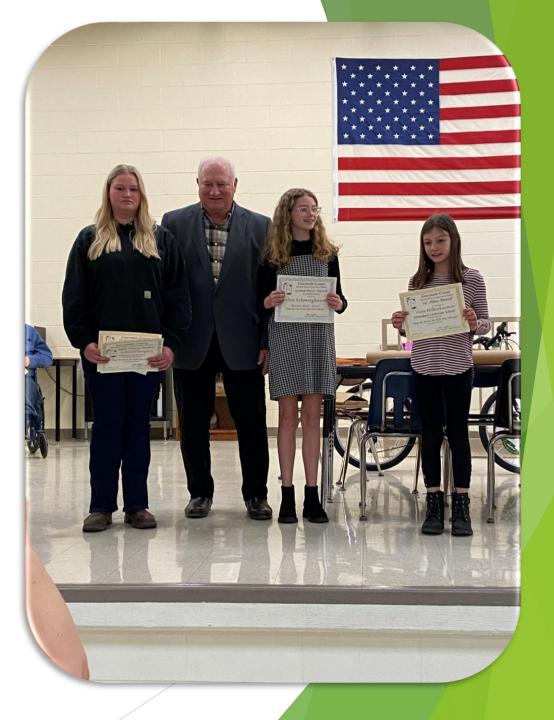

# **State Entry Winners**

L-R 7<sup>th</sup> - 8<sup>th</sup> Grade Division - Adriane Gregory, Immanuel Lutheran School

4<sup>th</sup> - 6<sup>th</sup> Grade Division - Kylee Schweighauser, Hermann Middle School

2<sup>nd</sup> - 3<sup>rd</sup> Grade Division - Cora Hilkerbaumer, Immanuel Lutheran School