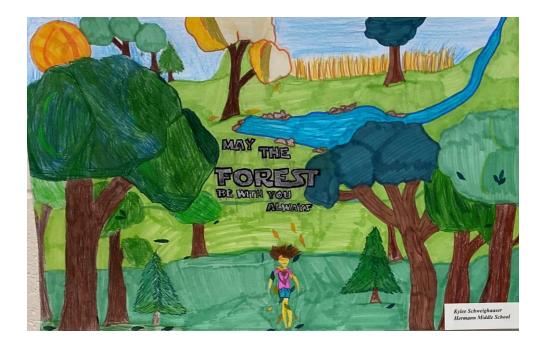

## 6<sup>th</sup> Grade Winners

L-R: 2<sup>nd</sup> Place - Kennedy Schwenck, Hermann Middle School

1<sup>st</sup> Place - Kylee Schweighauser, Hermann Middle School Not Pictured - Brahm Winter, Immanuel Lutheran School

Brahm Winter- 3<sup>rd</sup> Place

Place

Kennedy Schwenck- 2<sup>nd</sup> Place

Kylee Schweighauser- 1<sup>st</sup> Place