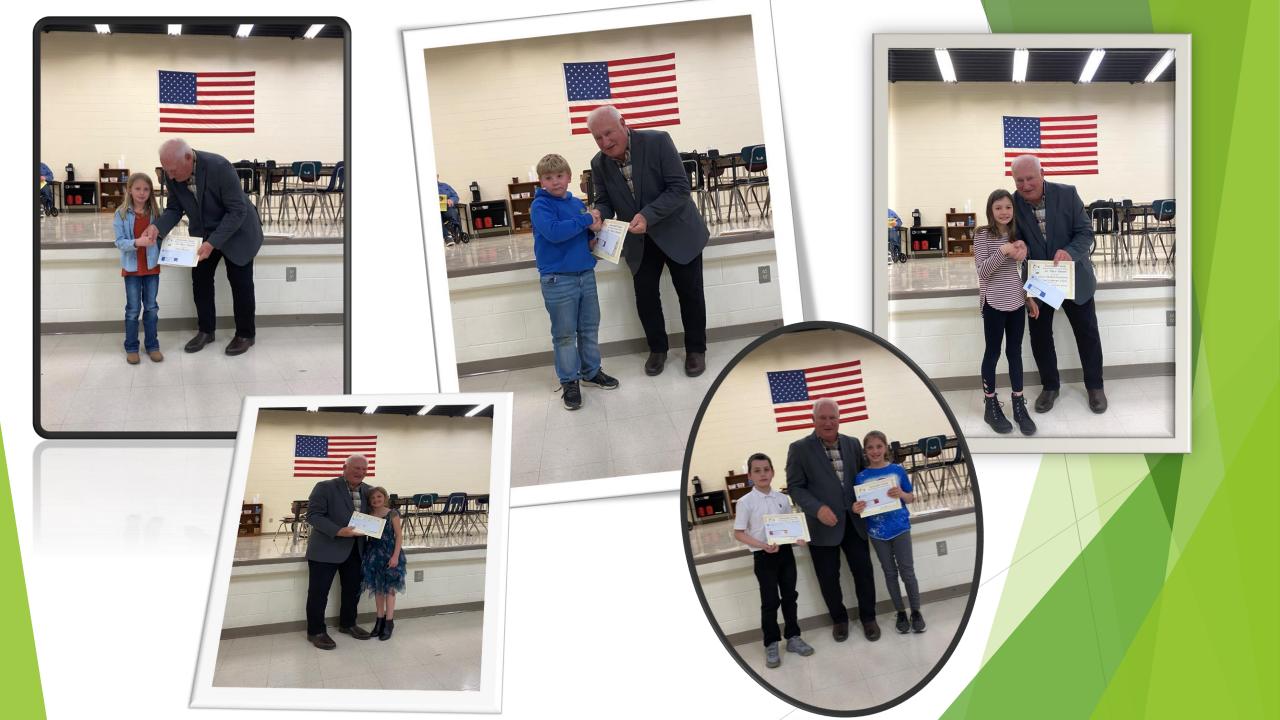

#### 2<sup>nd</sup> Grade Winner

1<sup>st</sup> Place Tess Meyer, Immanuel Lutheran School

# 3<sup>rd</sup> grade winners

1<sup>st</sup> Place - Cora Hilkerbaumer, Immanuel Lutheran School 2<sup>nd</sup> Place - Jacob Licklider, Immanuel Lutheran School

#### Cora Hilkerbaumer, 1<sup>st</sup> Place

#### Jacob Licklider, 2<sup>nd</sup> Place

L-R: 1<sup>st</sup> Place - Alexandra Leach, Immanuel Lutheran School

2<sup>nd</sup> Place - Tie - Alain Steele and Lillian Mertens, Hermann Middle School

3<sup>rd</sup> place - Lillian Azevedo, Hermann Middle

School

Lillian Azevedo - 3<sup>rd</sup> Place

Alain Steele - 2<sup>nd</sup> Place

Lillian Mertens- 2<sup>nd</sup> Place