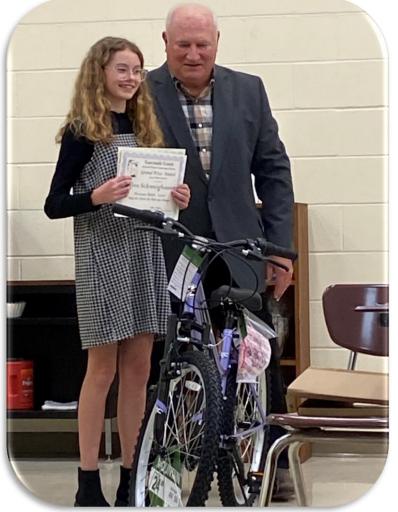

## 6<sup>th</sup> Grade Winners

L-R: 2<sup>nd</sup> Place - Kennedy Schwenck, Hermann Middle School

1<sup>st</sup> Place - Kylee Schweighauser, Hermann Middle School Not Pictured - Brahm Winter, Immanuel Lutheran School

Brahm Winter- 3<sup>rd</sup> Place

Place

Kennedy Schwenck- 2<sup>nd</sup> Place

Kylee Schweighauser- 1<sup>st</sup> Place

#### Grand Prize Winner Bicycle donated by Owensville Walmart

Winner: Kylee Schweighauser, 6<sup>th</sup> Grade, Hermann Middle School