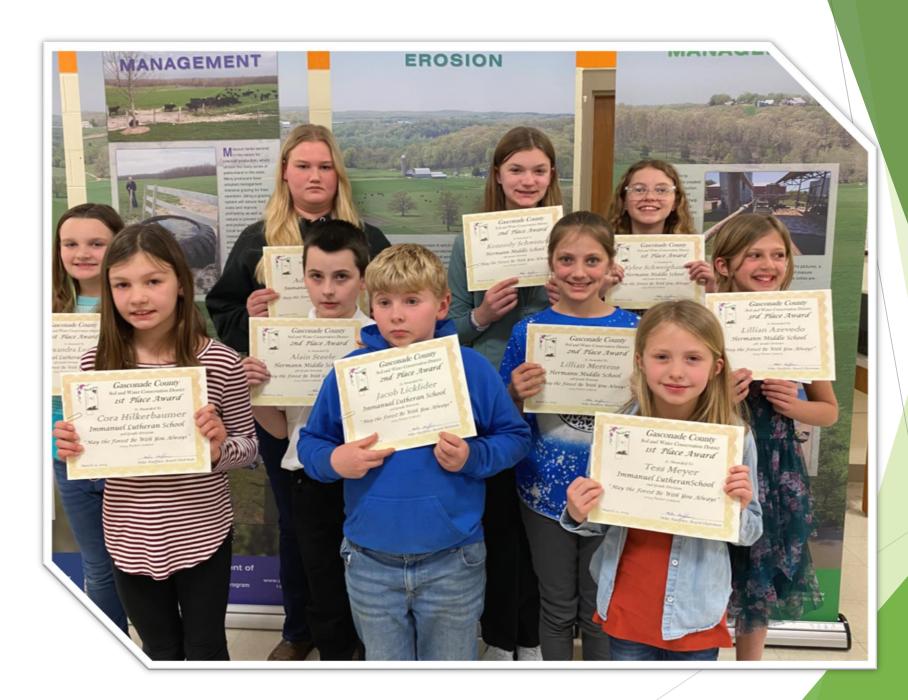

# 2024 GCSWCD Poster Contest winners "May the Forest Be with You Always"

Chairman Mike Haeffner and Secretary Matt Herring presented Awards

# 3<sup>rd</sup> grade winners

1<sup>st</sup> Place - Cora Hilkerbaumer, Immanuel Lutheran School 2<sup>nd</sup> Place - Jacob Licklider, Immanuel Lutheran School

#### Jacob Licklider, 2<sup>nd</sup> Place

L-R: 1<sup>st</sup> Place - Alexandra Leach, Immanuel Lutheran School

2<sup>nd</sup> Place - Tie - Alain Steele and Lillian Mertens, Hermann Middle School

3<sup>rd</sup> place - Lillian Azevedo, Hermann Middle

## 6<sup>th</sup> Grade Winners

L-R: 2<sup>nd</sup> Place - Kennedy Schwenck, Hermann Middle School

1<sup>st</sup> Place - Kylee Schweighauser, Hermann Middle School Not Pictured - Brahm Winter, Immanuel Lutheran School