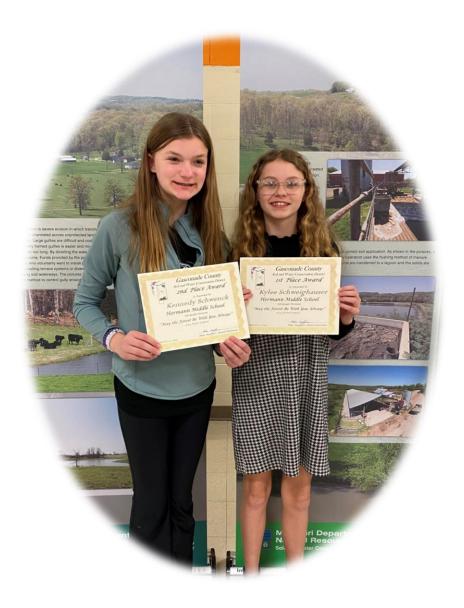

## 6<sup>th</sup> Grade Winners

L-R: 2<sup>nd</sup> Place - Kennedy Schwenck, Hermann Middle School

1<sup>st</sup> Place - Kylee Schweighauser, Hermann Middle School Not Pictured - Brahm Winter, Immanuel Lutheran School

Brahm Winter- 3<sup>rd</sup> Place

Place

Kennedy Schwenck- 2<sup>nd</sup> Place

Kylee Schweighauser- 1<sup>st</sup> Place