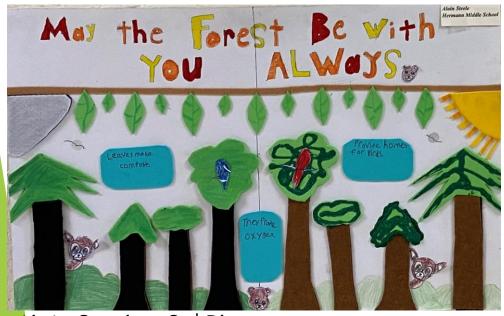

#### Jacob Licklider, 2<sup>nd</sup> Place

L-R: 1<sup>st</sup> Place - Alexandra Leach, Immanuel Lutheran School

2<sup>nd</sup> Place - Tie - Alain Steele and Lillian Mertens, Hermann Middle School

3<sup>rd</sup> place - Lillian Azevedo, Hermann Middle

School

Lillian Azevedo - 3<sup>rd</sup> Place

Alain Steele - 2<sup>nd</sup> Place

Lillian Mertens- 2<sup>nd</sup> Place