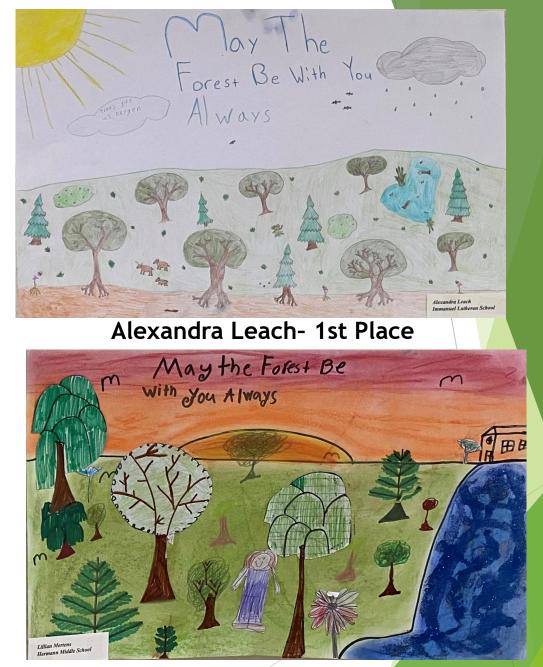

#### Jacob Licklider, 2<sup>nd</sup> Place

L-R: 1<sup>st</sup> Place - Alexandra Leach, Immanuel Lutheran School

2<sup>nd</sup> Place - Tie - Alain Steele and Lillian Mertens, Hermann Middle School

3<sup>rd</sup> place - Lillian Azevedo, Hermann Middle

School

Lillian Azevedo - 3<sup>rd</sup> Place

Alain Steele - 2<sup>nd</sup> Place

Lillian Mertens- 2<sup>nd</sup> Place