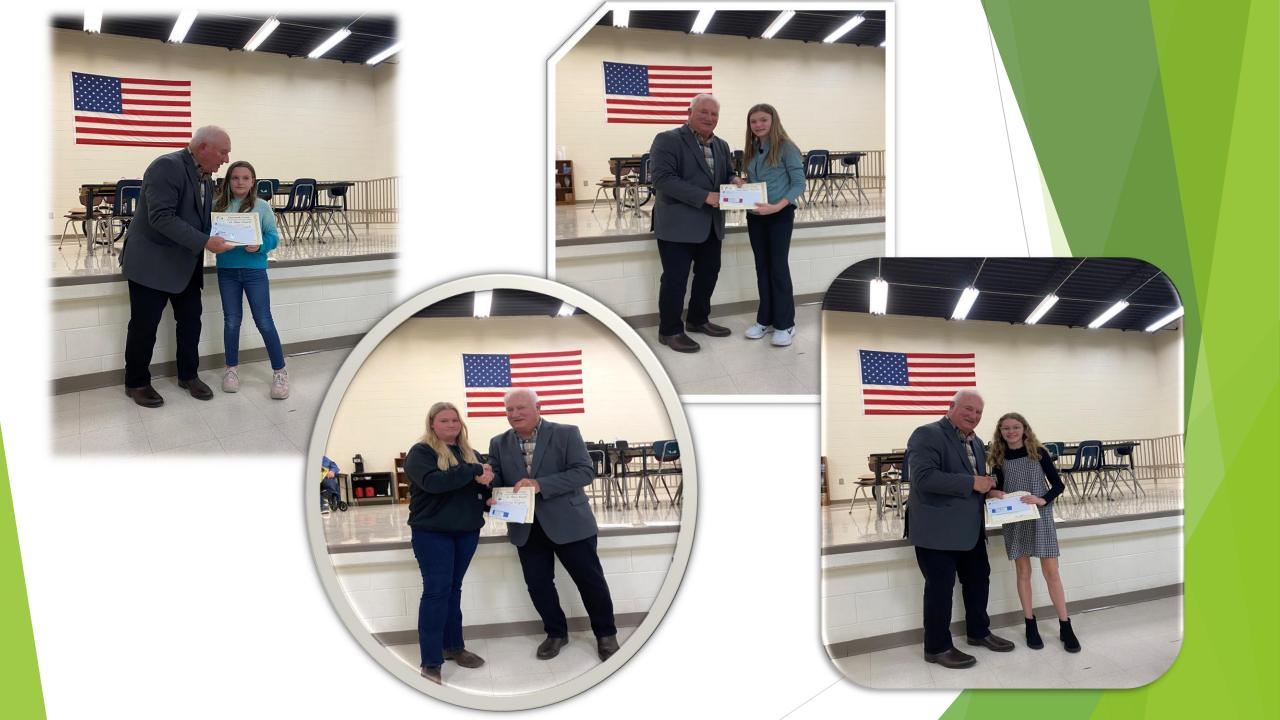

## 6<sup>th</sup> Grade Winners

L-R: 2<sup>nd</sup> Place - Kennedy Schwenck, Hermann Middle School

1<sup>st</sup> Place - Kylee Schweighauser, Hermann Middle School Not Pictured - Brahm Winter, Immanuel Lutheran School

Brahm Winter- 3<sup>rd</sup> Place

Place

Kennedy Schwenck- 2<sup>nd</sup> Place

Kylee Schweighauser- 1<sup>st</sup> Place

### 8<sup>th</sup> Grade Winner

1<sup>st</sup> Place Winner - Adriane Gregory, Immanuel Lutheran School

# **State Entry Winners**

L-R 7<sup>th</sup> - 8<sup>th</sup> Grade Division - Adriane Gregory, Immanuel Lutheran School

4<sup>th</sup> - 6<sup>th</sup> Grade Division - Kylee Schweighauser, Hermann Middle School

2<sup>nd</sup> - 3<sup>rd</sup> Grade Division - Cora Hilkerbaumer, Immanuel Lutheran School