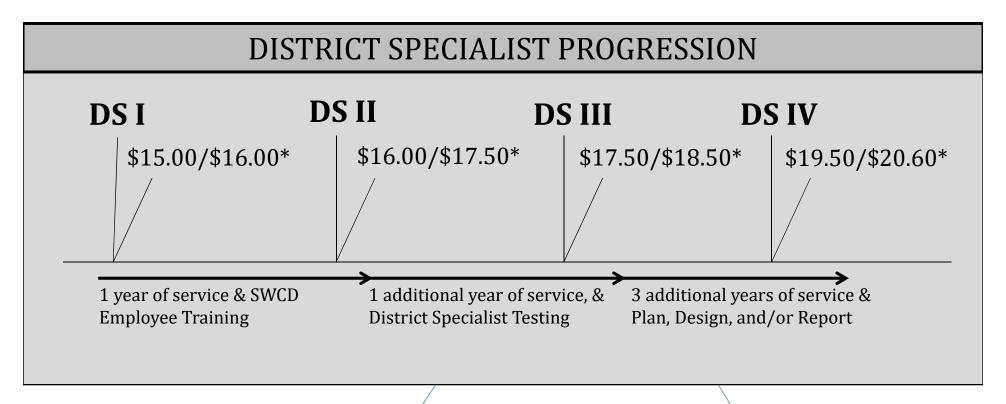

\* Higher amounts reflected for each level are for shared employees

# District Specialist Testing (Must pass 5 of 7)

Conservation Practices
Soils
Survey
Conservation Planning
District Operations
Financial
MoSWIMS

State stipend only increased at the quarter (July 1, Oct 1, Jan 1 or Apr 1) only after testing and years of service criteria has been met and appropriate forms received.

#### Fulfill 2 out of 3 categories and attend Grazing School

#### Plan

Conservation Planner Level 1

## Design

Engineering Job Approval (Level 2) **OR** Grazing Job Approval **OR** Nutrient Certification **OR** Ecological Sciences **OR** Streambank Assessment

### Report

**Document Management System**